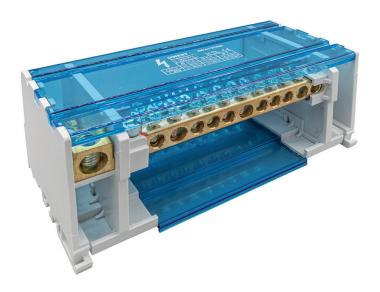

#### **DESCRIPTION**

Distribution Blocks are used in electricity distribution. An electrical distribution terminal block is a convenient, economical and safe way to distribute power from a single input source to multiple outputs. Complete with main removable cover. High conductivity with excellent electrical contacts

#### **FEATURES**

Compact design.

Hinged design with safety removable cover.

Dustproof and insulation cover.

Mounting on 35mm wide DIN rail with screws.

Material: Plastic, Copper